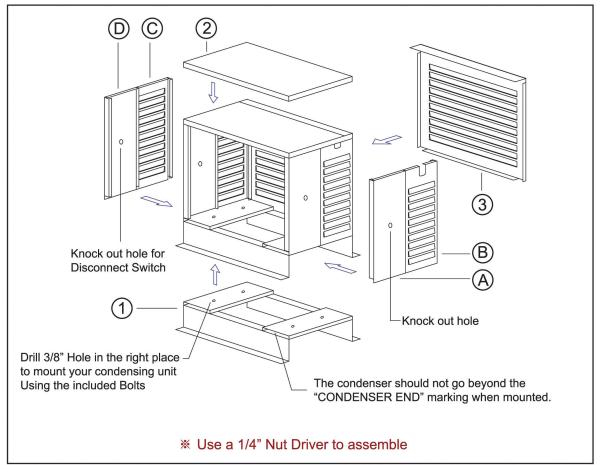

## **Steps for Assembly**

- Bold bade assembly to a selected location ①
- Mounting Condesing Unit on base assemblies.
- Install side panels as shown AB, CD
- Install the top (2)
- Install the hinged front louvertop (3)